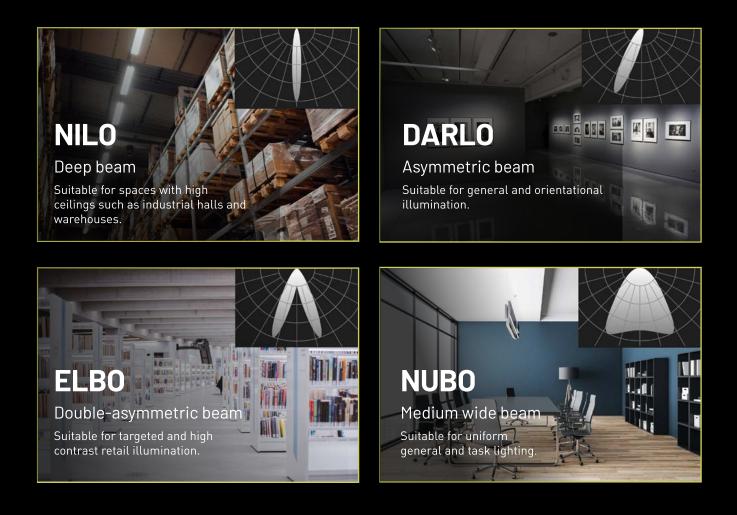

### Precise light management

Easily achieve diverse lighting applications by simply altering our flat optics, tailored for versatile and precise light management.